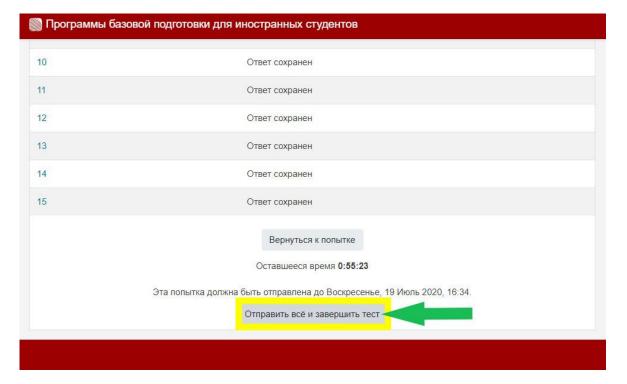

To finish the exam, you need to click the "End attempt" button at the bottom of the exam.

After that you should press the grey button "Send all and finish the exam".

After that you should press the red button "Send all and finish testing".