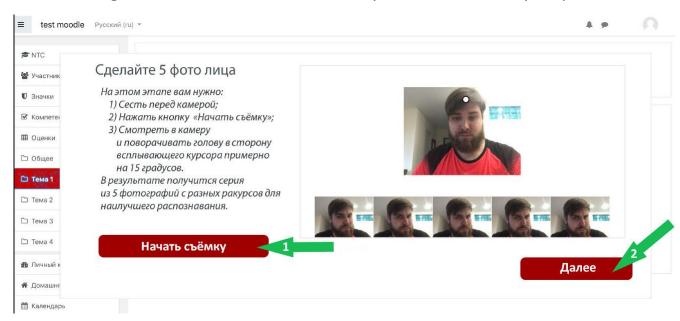

Maybe the Portal will ask to allow access to the camera; you should press "Allow".

Then press "Start shooting", look into the camera, and the system will take 5 of your photos. Then click "Next".

After that, you can start the entry exam by clicking on the "Start testing" button.