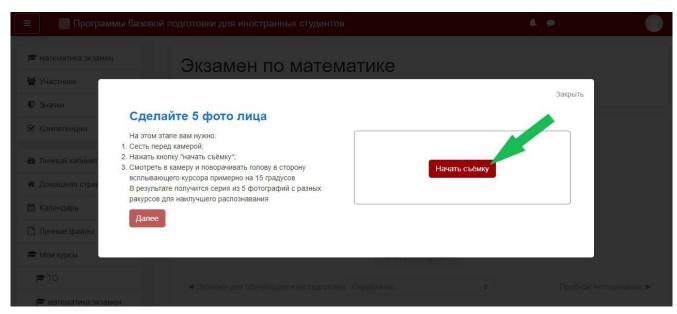

## Then click "Start testing".

After that, the system will prompt you to familiarize yourself with the testing conditions. You need to read them and **tick the box**, then click "**Next**".

Then the system will ask you to take several photos as confirmation that you will be the one taking the entrance exam. You need to click "Start shooting".

Maybe the Portal will ask to allow access to the camera; you should press "Allow".

Then press "Start shooting", look into the camera, and the system will take 5 of your photos. Then click "Next".

After that, you can start the entry exam by clicking on the "Start testing" button.