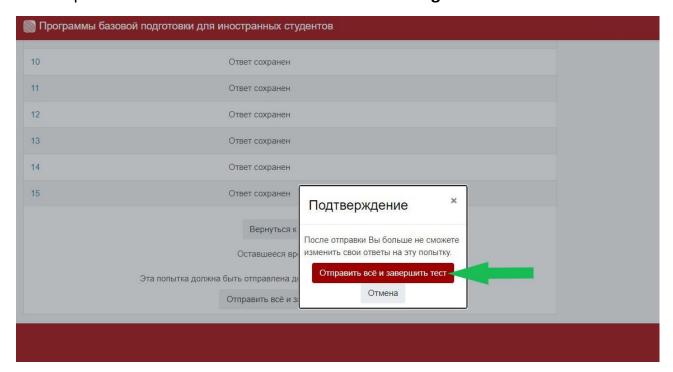

To finish the exam, you need to click the "End attempt" button at the bottom of the exam.

After that you should press the grey button "Send all and finish the exam".

After that you should press the red button "Send all and finish testing".