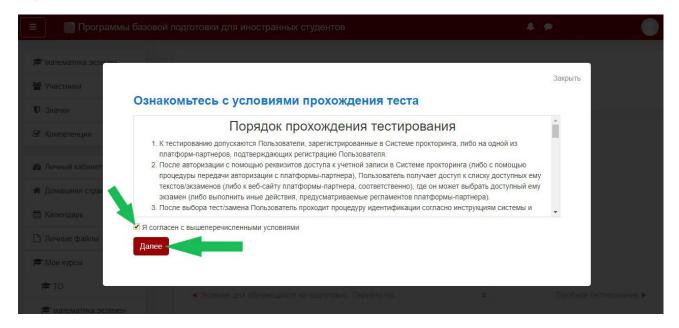

## Then click "Start testing".

After that, the system will prompt you to familiarize yourself with the testing conditions. You need to read them and **tick the box**, then click "**Next**".

Then the system will ask you to take several photos as confirmation that you will be the one taking the entrance exam. You need to click "Start shooting".