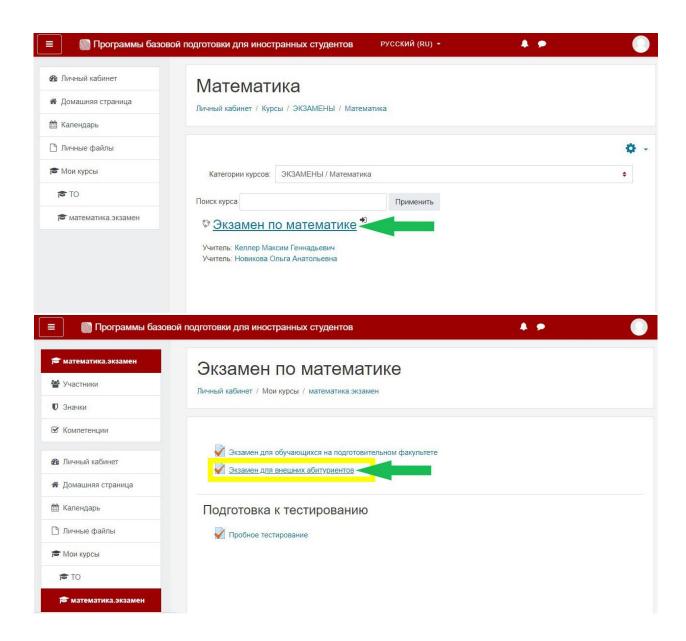

On the day of the exam, in the "Home" section you need to select the exam that you are going to take on the Portal.