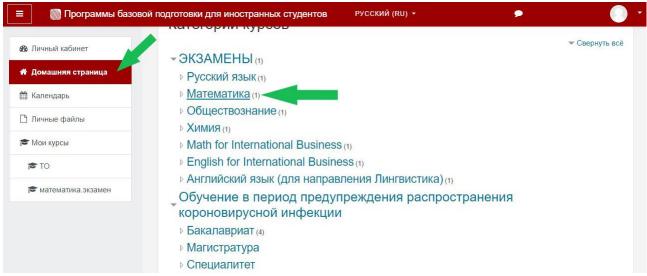

On the day of the exam, in the "Home" section you need to select the exam that you are going to take on the Portal.