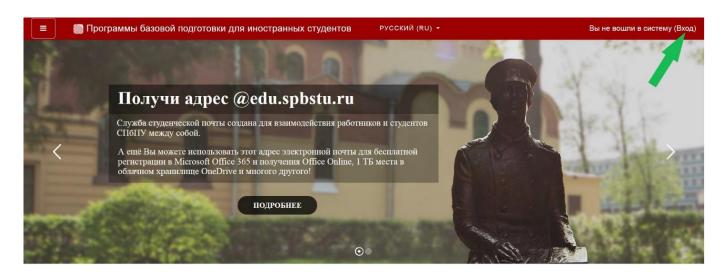

You will receive your username and password through the newsletter to your email account.

Then follow the link <a href="https://imopm.spbstu.ru/">https://imopm.spbstu.ru/</a> and click the "Log in" button (in the upper right corner).

Next, enter the received username and password and click the "Log in" button.

Next, you need to fill in **ONLY the first 3 fields (highlighted in yellow):** 

You must write your SURNAME and your GIVEN NAME in Russian, as well as your personal email address.