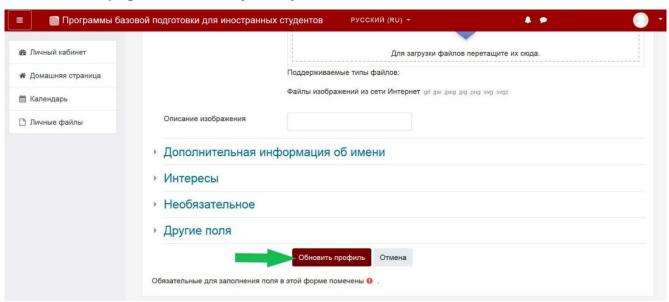

Next, enter the received username and password and click the "Log in" button.

Next, you need to fill in **ONLY the first 3 fields (highlighted in yellow):** 

You must write your SURNAME and your GIVEN NAME in Russian, as well as your personal email address.

| ичный кабинет                         |                                       |   |                                      |   |                                    |
|---------------------------------------|---------------------------------------|---|--------------------------------------|---|------------------------------------|
| <ul> <li>Домашняя страница</li> </ul> | ▼ Основные                            |   |                                      |   | <ul> <li>Развернуть все</li> </ul> |
| § Календарь                           | Фамилия                               | 0 | ФАМИЛИЯ                              |   |                                    |
| ) Личные файлы                        | РМИ                                   | 0 | имя                                  |   |                                    |
|                                       | Адрес электронной почты               | 0 | АДРЕС ЭЛЕКТРОННОЙ ПОЧТЫ              |   |                                    |
|                                       | Показывать адрес<br>электронной почты | 0 | Только другим слушателям курса       |   | •                                  |
|                                       | Город                                 |   |                                      |   |                                    |
|                                       | Выберите страну                       |   | Выберите страну                      | • |                                    |
|                                       | Часовой пояс                          |   | Часовой пояс сервера (Европа/Москва) |   |                                    |

Then at the bottom of the page, click the "Update profile" button.

Then go to the "Home" section on the Portal: there you will see a list of entrance exams for admission to Polytechnic University.