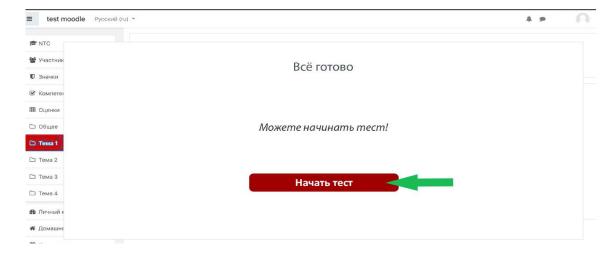

## Then click "Start testing".

After that, the system will prompt you to familiarize yourself with the testing conditions. You need to read them and **tick the box**, then click "**Next**".

Then the system will ask you to take several photos as confirmation that you will be the one taking the entrance exam. You need to click "Start shooting".