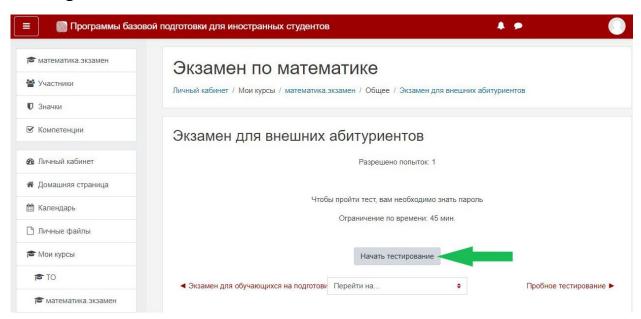

## Then click "Start testing".

After that, the system will prompt you to familiarize yourself with the testing conditions. You need to read them and **tick the box**, then click "**Next**".

Then the system will ask you to take several photos as confirmation that you will be the one taking the entrance exam. You need to click "Start shooting".