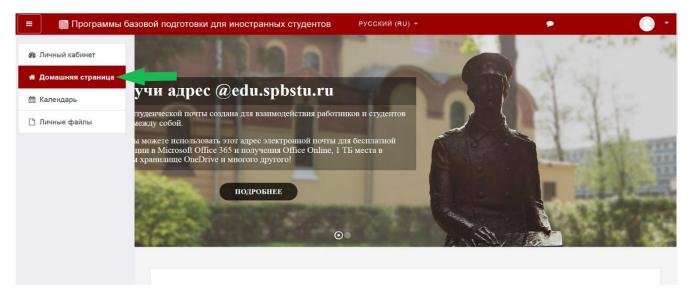

Then at the bottom of the page, click the "Update profile" button.

Then go to the "Home" section on the Portal: there you will see a list of entrance exams for admission to Polytechnic University.