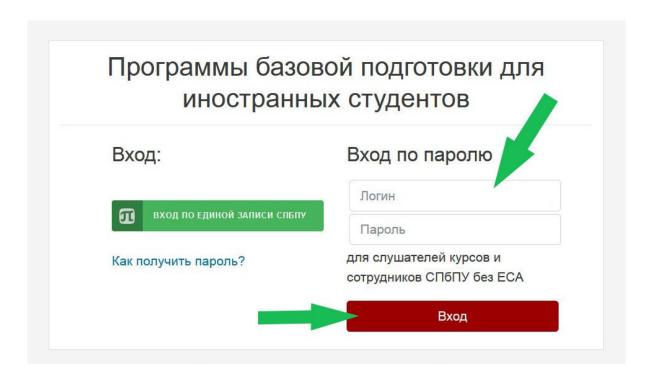

Next, enter the received username and password and click the "Log in" button.

Next, you need to fill in **ONLY the first 3 fields (highlighted in yellow):** 

You must write your SURNAME and your GIVEN NAME in Russian, as well as your personal email address.