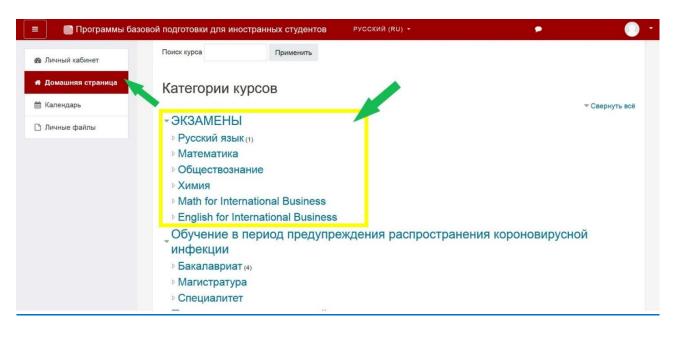

Then at the bottom of the page, click the "Update profile" button.

Then go to the "Home" section on the Portal: there you will see a list of entrance exams for admission to Polytechnic University.

## ON THE DAY OF THE EXAM

Links to access the exam will become available on the day of the exam according to the schedule.

**ATTENTION:** The exam schedule is indicated in Moscow time. You can see the exact Moscow time here: https://time100.ru/.

On the day of the exam, in the "Home" section you need to select the exam that you are going to take on the Portal.