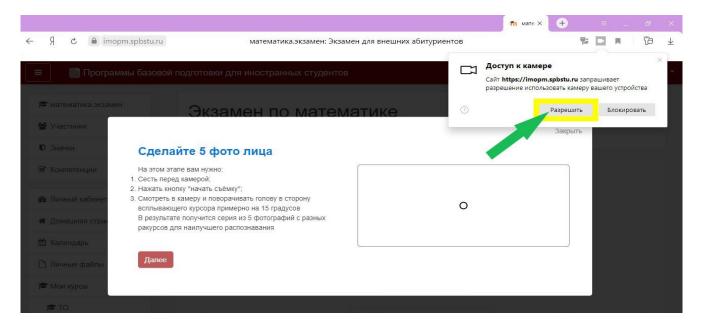

Maybe the Portal will ask to allow access to the camera; you should press "Allow".

Then press "Start shooting", look into the camera, and the system will take 5 of your photos. Then click "Next".

After that, you can start the entry exam by clicking on the "Start testing" button.