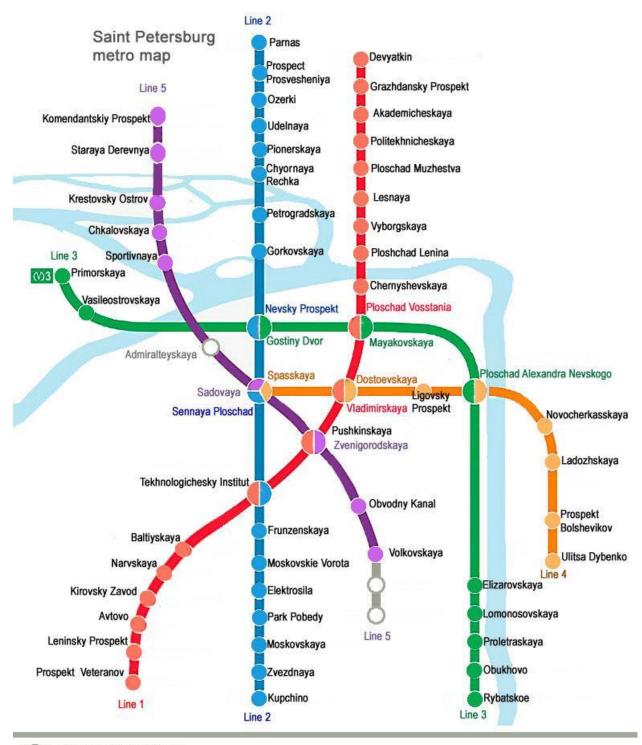

If you arrive to one of the railway stations, you can either take a taxi or travel by public transport. If you choose public transport you should arrive to the Subway Station "Akademicheskaya". International campus is situated within two bus stops from the subway station "Akademicheskaya". Bus stop is located right in front of the subway station.

Bus routes: 40, 60 Trolleybus routes: 6, 31

You can also go by foot. It would take around 7 minutes.

Subway map

Station under construction