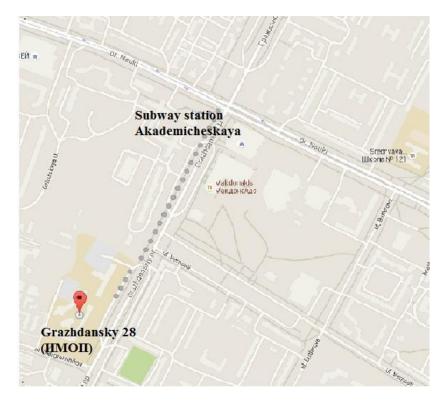

If you arrive to one of the railway stations, you can either take a taxi or travel by public transport. If you choose public transport you should arrive to the Subway Station "Akademicheskaya". International campus is situated within two bus stops from the subway station "Akademicheskaya". Bus stop is located right in front of the subway station.

Bus routes: 40, 60 Trolleybus routes: 6, 31

You can also go by foot. It would take around 7 minutes.

Subway map

Station under construction